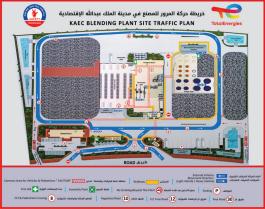

#### UPON HEARING THE FIRE ALARM:

- On Hearing the Fire Alarm, (or information from the witness), all persons must rush to the Emergency Assembly Point (EAP) located inside the plant main gate (Refer to the map on HSE Passport).
- There is no need to panic.
- Visitors will be guided to EAP by one of STPP representative.