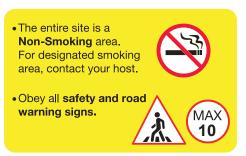

# Smoking is prohibited inside STPP premises

O NOT walk in areas other than those dedicated for pedestrians.

O NOT touch any mechanical or electrical equipment, unless authorized to do so.

O NOT stand or walk under suspended loads.